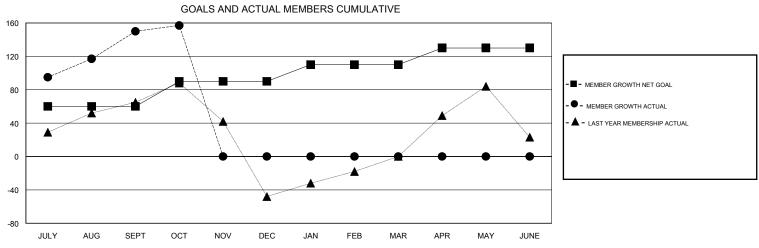

## District 308 A1

Results as of: 10/31/2019

| GMT:          |               |             | GMT CA        |                       |                           |                         |                                              |  |
|---------------|---------------|-------------|---------------|-----------------------|---------------------------|-------------------------|----------------------------------------------|--|
|               | Club          | os          |               | Members               |                           |                         |                                              |  |
|               | RESULTS FOR   | R 2019-2020 |               | RESULTS FOR 2019-2020 |                           |                         |                                              |  |
| QUARTER       | NEW CLUB GOAL | NEW CLUBS   | DROPPED CLUBS | QUARTER               | MEMBER GROWTH NET<br>GOAL | MEMBER GROWTH<br>ACTUAL | DROPPED MEMBERS ACTUAL (including transfers) |  |
| JULY/AUG/SEPT | 1             | 3           | 0             | JULY/AUG/SEPT         | 60                        | 223                     | 58                                           |  |
| OCT/NOV/DEC   | 2             | 0           | 0             | OCT/NOV/DEC           | 30                        | 18                      | 7                                            |  |
| JAN/FEB/MAR   | 0             | 0           | 0             | JAN/FEB/MAR           | 20                        | 0                       | 0                                            |  |
| APR/MAY/JUNE  | 0             | 0           | 0             | APR/MAY/JUNE          | 20                        | 0                       | 0                                            |  |